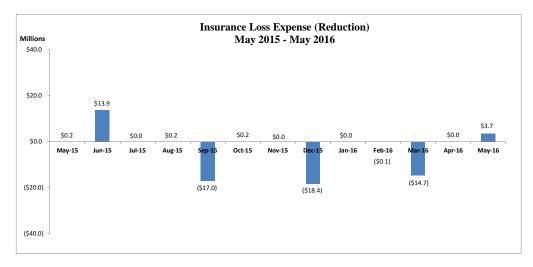

### **Statement of Net Cost**

For the month ended May 31, 2016, the fund had a net loss of \$2.7 million. The fund recognized gross revenues of \$19.3 million and total operating expenses of \$18.3 million. The fund recognized an insurance loss expense of \$3.7 million during the month of May 2016.