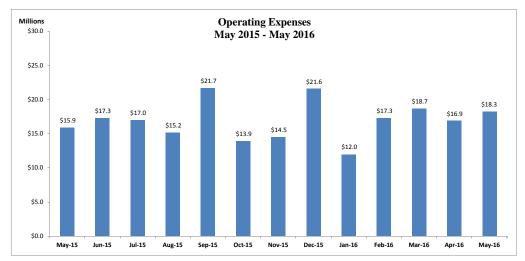

### **Statement of Net Cost**

For the month ended May 31, 2016, the fund had a net loss of \$2.7 million. The fund recognized gross revenues of \$19.3 million and total operating expenses of \$18.3 million. The fund recognized an insurance loss expense of \$3.7 million during the month of May 2016.