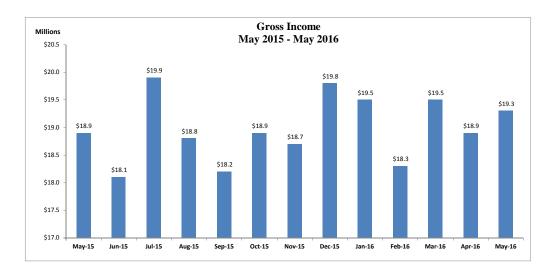

### **Statement of Net Cost**

For the month ended May 31, 2016, the fund had a net loss of \$2.7 million. The fund recognized gross revenues of \$19.3 million and total operating expenses of \$18.3 million. The fund recognized an insurance loss expense of \$3.7 million during the month of May 2016.